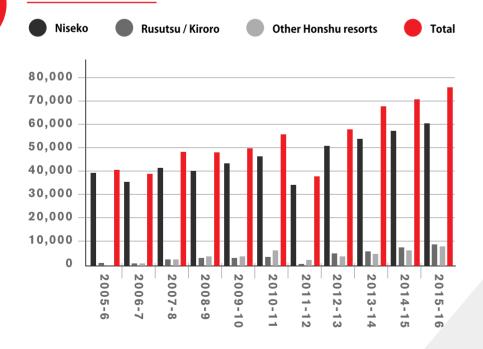

英会話での直接のお客様との連絡がないので大きなプレッシャーがかかる事はなく、また 読み書き英語にはテンプレートなども用意されていますので正しいビジネス英語を身に付 ける事ができます。

当社の送客延べ人数は増加しており、ニセコだけでなく国内の他のリゾートへも事業を拡大中です。

留学経験のあるスタッフ、英語に興味があるスタッフ、オーストラリアや香港からのスタッフが一緒に働いている部署です。 比較的女性が多い部署でもあります。

# 送客延べ人数推移