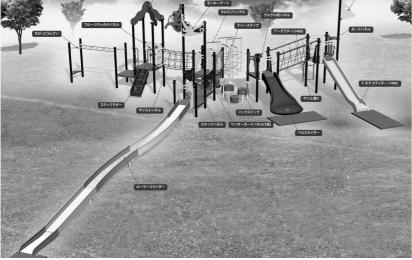

当課と協議を進め、工事遅れている工期など、担設置予定の遊具の内容や設置が予定されています。 けるよう、公園全体の整が安全・安心に遊んで頂を確認し、町民の皆さん併せて、設置予定場所 年度、旭ケ丘総合公園水27 承認しました。 費の不足分の補正予算を 遊び広場に大型の遊具の

わんぱく広場に設置する遊具のイメージ図

| 議会活性化特別<br>香島会<br>たれます。<br>でいます。<br>でいます。<br>した<br>での確かな手応えを感じ<br>でした<br>でのです。 | 会旬に上今<br>議員に第10<br>版旅北活 | 8月18日、前田倶知安 | 自衛隊駐屯地 | しています。<br>しています。 |
|--------------------------------------------------------------------------------|-------------------------|-------------|--------|------------------|
|--------------------------------------------------------------------------------|-------------------------|-------------|--------|------------------|